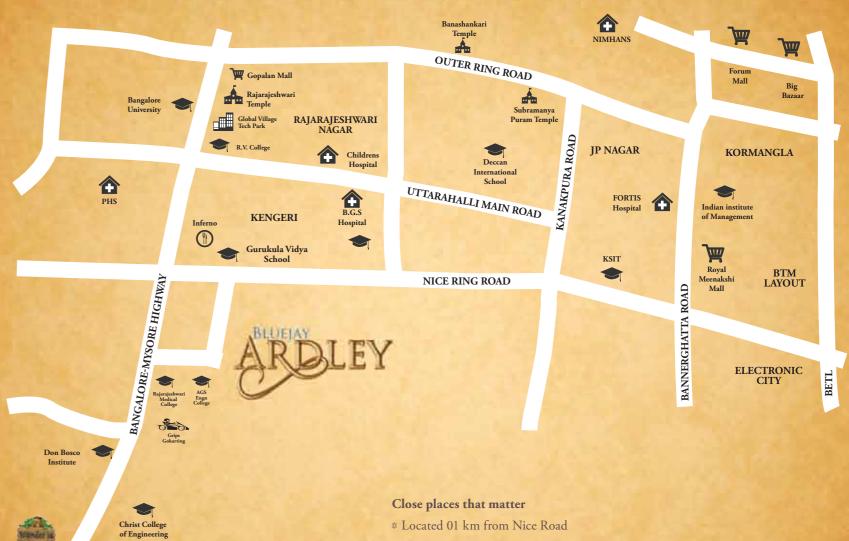

# Location is Key - Connectivity Is Crucial

#### Lifestyle Amenities

#### **TEMPLES**

- Rajarajeshwarinagar Temple
- Ayappa Swamy Temple

#### HOSPITALS

- Rajarajeshwarinagar Hospital and Medical College
- BGS Hospital

#### COLLEGES

- R V College of Engineering
- Don Bosco Institute of Technology
- Rajarajeshwarinagar Medical College
- Global Academy
- ACS Engineering College

#### **SCHOOLS**

- Swami Narayan Gurukul School
- National Hill View Public School
- JSS High School

#### **ENTERTAINMENT**

- Gopalan Arch Mall
- Grips Gokarting
- Wonderla

# Location Map

Coca Cola Factory

- \* Located 01 km from Nice Road
- \* Located 05 kms from Global Village Tech Park
- \* Located 12 kms from Toyota Kirloskar Motors

# Location & Connectivity – Places of Prime Importance

Of what use is great property if it is not situated close to everything that matters—Bluejay Ardley strikes a perfect balance.

- Located just off the Bangalore-Mysore highway.
- Enjoys proximity to the Bangalore-Mysore Infrastructure Corridor, popularly known as NICE Road.
  - Extremely close to Global Village Tech Park.
- Ideal for professionals working in and around Jigani Industrial Area, Electronics City, Bannerghata Road, Outer Ring Road, Kanakapura Road, Bidadi, Raja Rajeswari Nagar, etc.
  - Highly and easily connected to prominent international schools, colleges and educational institutions.
- A quick drive to healthcare; close to BGS Global Hospital, Indus Westside Hospital and RajaRajeswari Medical College and Hospital.
  - Surrounded by amusement parks, shopping malls and supermarkets.