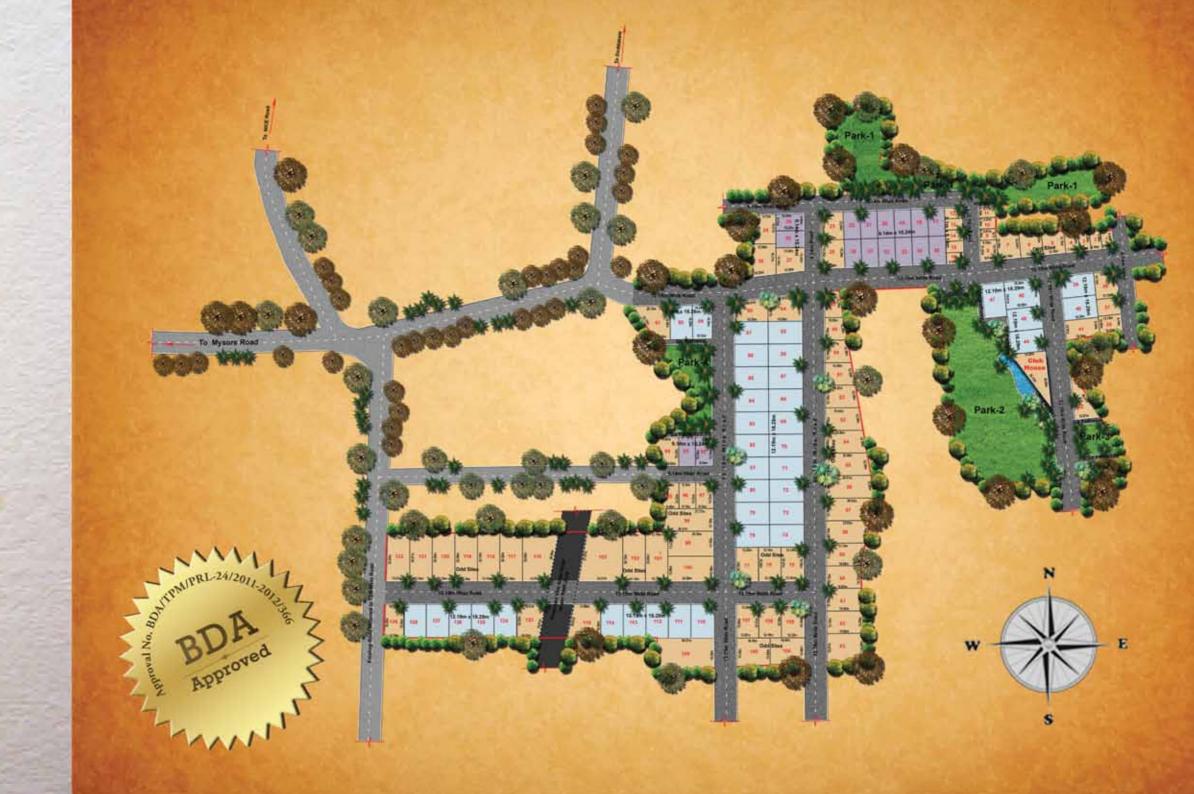

# Specifications

200

- Functional Layout Plan
- Parks and Breathing Spaces
- Concealed Power Lines
- Underground Sewage System
- Extended Tree Lining
- Internal Avenue-lined Roads
  - Pedestrian Paths
  - Street Lights

# Functional Layout Plan

The 129 plots at Bluejay Ardley have been created keeping different size specifications in mind, but begin at 1500 sq. feet, that being the first-layer size of impeccably developed property.

The project will go through three development phases, where the success of one phase will lead into the success of the next, all the while resulting in both your appreciation and that of your investment.